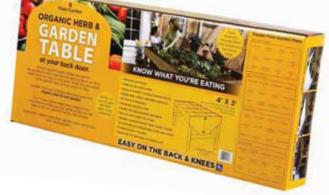

# GARDEN TABLE

GARDEN TABLE Item #: 093 Qty per case: 1 UPC: 0138870093-3

35" Tall X 36" Wide X 48" Long.

### **EASY ON THE BACK & KNEES**

 Interior Planting Depth Of 11" For Deep Root Vegetables.

- Bottom Slats Have Been Positioned To Allow For Drainage. (Includes Fabric Liner).
- Keeps pets, rabbits and other pests out. No fencing needed.
- Sets up anywhere on the deck, porch or patio.
- Easy To Assemble: All Holes Are Pre-Drilled all Screws And Bolts Are Included.