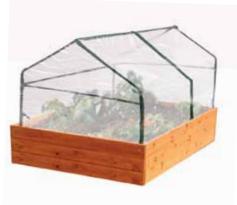

## GREEN-HOUSE

#### FOR EARLY PLANTING & EXTENDED HARVEST

GREEN HOUSE Item #: 091 Qty per case: 6 UPC: 0138870091-9

**INCLUDES TWO 4'X3' COVERS** 

- (1) PLASTIC COVER
- (1) FABRIC COVER
- EARLY START ON GARDEN
- GREAT FOR SEEDLINGS
- EXTENDS YOUR HARVEST
- LETTUCE UNTIL MID-DECEMBER
- IDEAL FOR THE SALAD LOVERS
- CREATES A MICRO CLIMATE THAT IS A WHOLE ZONE AND ONE HALF WARMER THAN YOUR GARDEN

### USE WITH RAISED BED GARDEN OR POTTED PLANTS

FABRIC IS GREAT FOR INSECT CONTROL.