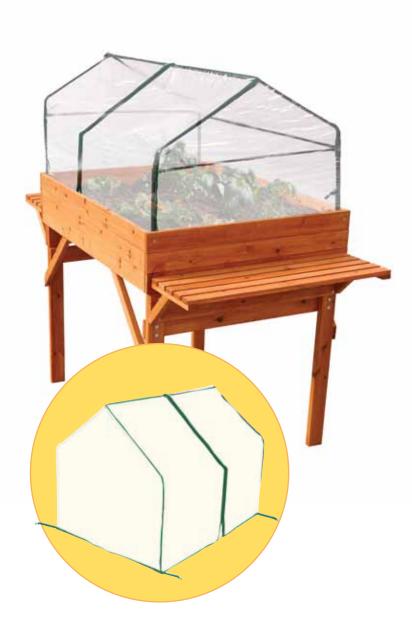

## GREEN-HOUSE

#### FOR EARLY PLANTING & EXTENDED HARVEST

GREEN HOUSE Item #: 091 Qty per case: 6 UPC: 0138870091-9

**INCLUDES TWO 4'X3' COVERS** 

- (1) PLASTIC COVER
- (1) FABRIC COVER
- EARLY START ON GARDEN
- GREAT FOR SEEDLINGS
- EXTENDS YOUR HARVEST
- LETTUCE UNTIL MID-DECEMBER
- IDEAL FOR THE SALAD LOVERS
- CREATES A MICRO CLIMATE THAT IS A WHOLE ZONE AND ONE HALF WARMER THAN YOUR GARDEN

### USE WITH RAISED BED GARDEN OR POTTED PLANTS

FABRIC IS GREAT FOR INSECT CONTROL.