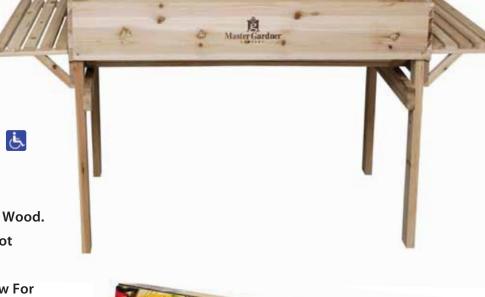

# GARDEN TABLE

GARDEN TABLE Item #: 093 Qty per case: 1 UPC: 0138870093-3

35" Tall X 36" Wide X 48" Long.

### **EASY ON THE BACK & KNEES**

 Interior Planting Depth Of 11" For Deep Root Vegetables.

- Bottom Slats Have Been Positioned To Allow For Drainage. (Includes Fabric Liner).
- Keeps pets, rabbits and other pests out. No fencing needed.
- Sets up anywhere on the deck, porch or patio.
- Easy To Assemble: All Holes Are Pre-Drilled all Screws And Bolts Are Included.